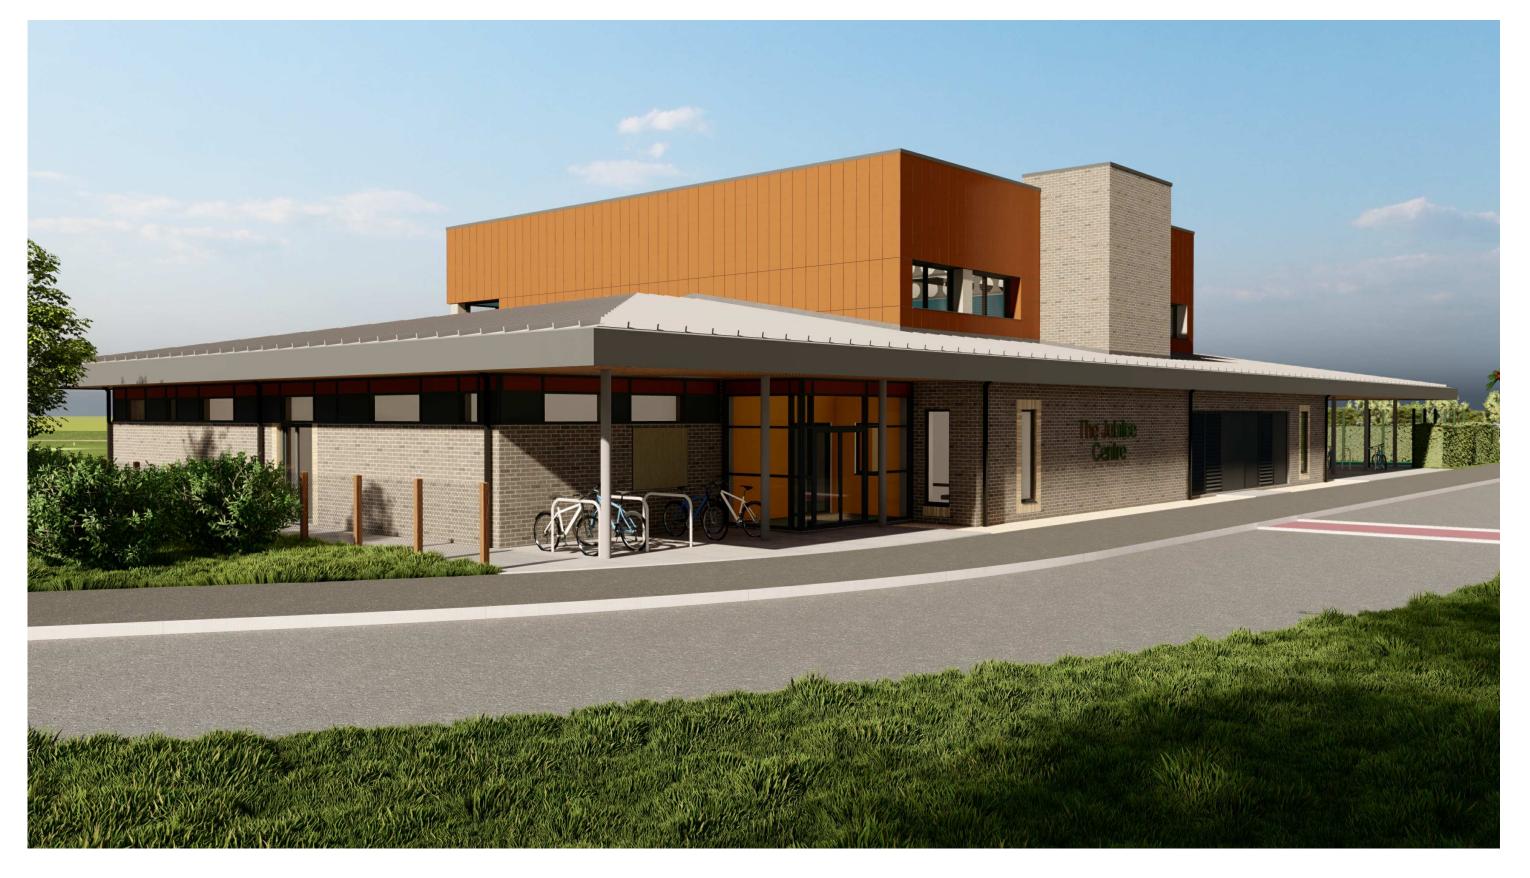

## Visualisation 1 - Front (Sports Hall Entrance)

Ingleton Wood LLP shall have no liability to the Employer arising out of any unauthorised modification or amendment to, or any transmission, copy or use of the material, or any proprietary work contained therein, by the Employer, Other Project Team Member, or any other third party.

| Project:                  |     |  |
|---------------------------|-----|--|
| Sports Pavilion & Nursery | S   |  |
| St Giles Park             | V   |  |
| Cringleford               | Dra |  |
| Norwich                   |     |  |
| Client:                   |     |  |
| Big Sky Developments      | 5   |  |

| Title: Sports Pavilion & Nursery - Visualisation 1 |                            |                 |  |  |  |  |  |  |
|----------------------------------------------------|----------------------------|-----------------|--|--|--|--|--|--|
| Drawing Number: 305036-IW-SP-XX-DR-A-0951          |                            |                 |  |  |  |  |  |  |
| Status:<br>S2                                      | Purpose of Issue: Planning | Revision:<br>P5 |  |  |  |  |  |  |